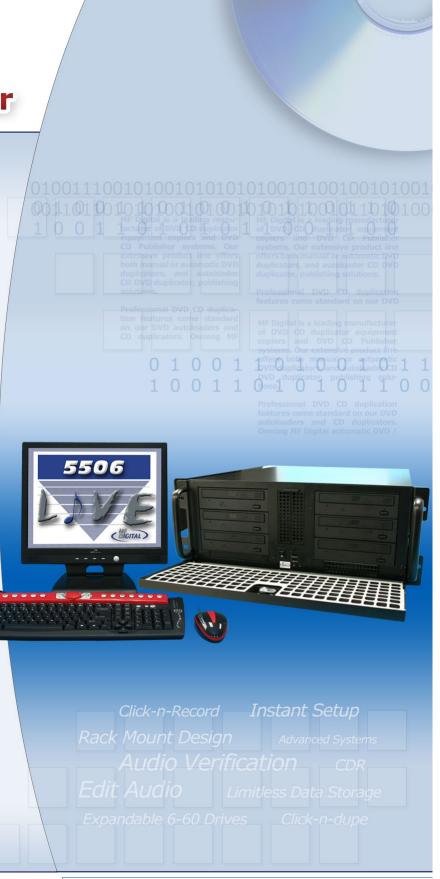

#### Simple, Powerful, Affordable

The 5000 Series Live event recorder and duplicator advances the method of capturing and duplicating live audio. With a wide range of solutions MF Digital has the right system for the job.

Ideal for any venue, the live event recorder is a "must have" for producing high quality audio copies. Designed in a space saving rank-mount enclosure the 5000 Live Series is not only compact, but expandable. Easily connect multiple units to increase production from 6 to 60 drives, yet control everything from a single console.

#### **Capture the Moment**

Not all live event recorders are created equal. MF Digital solutions are unique because they not only offer you the ability to record live, but instantly duplicate that event. Ease of use was a primary concern and with simple wizard software and one-click duplicating even the most novice user will be an expert.

#### **Designed for Live Events**

For the hardware, incorporate this sleek rank-mount design into your portable recording studio. For software, use the Track ID edit tool for live editing or span to multiple discs with one click. Standardize your live audio CD with pre-recorded messages which can easily be inserted.